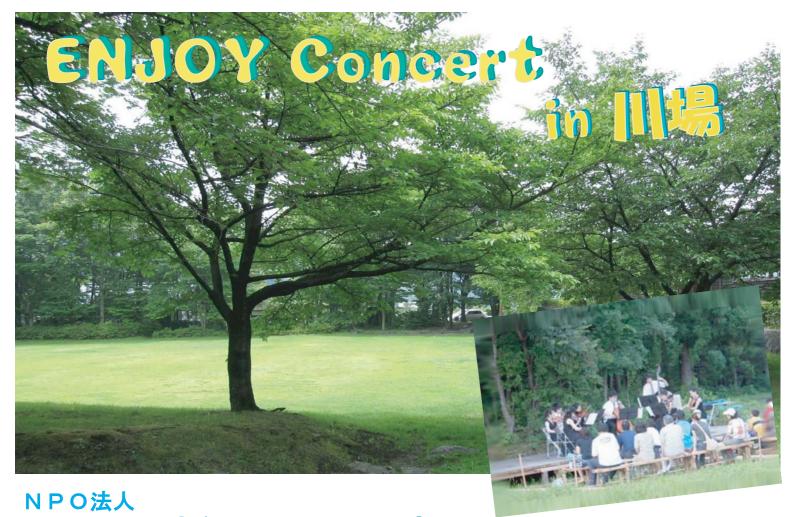

## 利根沼色の自然の中で仲間づくりとコンサート!

開催日時:平成21年9月26日(土)午後1時30分頃より

(当日雨天の場合は ホテルSL敷地内施設にて開催)

開催場所:川場村中央公園

集合場所:沼田保健福祉センター駐車場に午後1時集合

(会場までマイクロバスで送迎します。)

直接お越しの方は午後1時30分現地集合

参加費用: 当事者・会員の方は 無料 (お茶とおやつは用意します。)

その他の方は参加費 ¥1,000

申込締切:平成21年9月18日

申込方法: NPO法人こころの応援団事務局までご連絡ください。 開催内容:川場村中央公園広場で"NPO法人 アバ音楽の森"の

野外コンサートと簡単なゲームを開催します。

文化会館

NPO法人 こころの応援団 は心に病気を抱える方々と共に活動するボランティアグループです。「よりそう心」を大切に考え、偏見や差別のない社会の実現を目指し利根沼田地域を中心に活動しています。